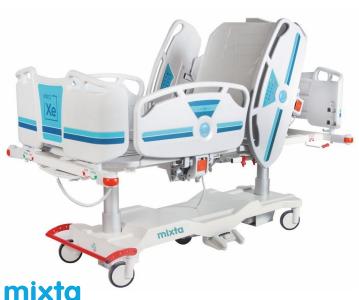

## MHYI 4000

- · Column Motors.
- · Patient control panel and nurse control panel integrated into the side rail.
- Headrest, leg rest, foot height and Trendelenburg movements with the help of patient control panel and nurse control panel.
- Patient control functions can be locked on the nurse panel.
- · Fowler and vascular positions.
- · 360-degree rotating wheel system.
- Protective bumpers at four corners.
- · Removable telescopic IV pole.
- $\cdot$  ABS material lying surface ( mattress platform )
- · Urine bag hangers on both sides.
- · ABS, 4 section side rails.
- · Removable ABS head/foot boards.
- · Pluggable head/foot ends.
- $\boldsymbol{\cdot}$  All metal parts of the bed are coated with electrostatic powder paint against corrosion.
- · Mass lift

- Overall dimensions: 1020mmx2200mm

- Mattress platform dimensions : 850mmx1950mm

Minimum height :400mm
Maximum height :800mm
Wheel diameter :125mm

www.mixta.com.tr